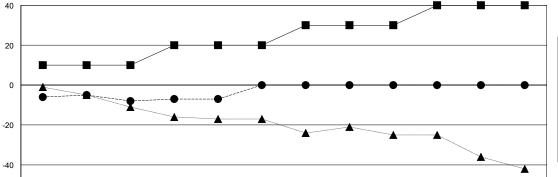

## GMT: ANTTI FORSELL **LOCATION ESTONIA**

| Clubs                 |               |           |               | Members               |                           |                         |                                              |
|-----------------------|---------------|-----------|---------------|-----------------------|---------------------------|-------------------------|----------------------------------------------|
| RESULTS FOR 2018-2019 |               |           |               | RESULTS FOR 2018-2019 |                           |                         |                                              |
| QUARTER               | NEW CLUB GOAL | NEW CLUBS | DROPPED CLUBS | QUARTER               | MEMBER GROWTH NET<br>GOAL | MEMBER GROWTH<br>ACTUAL | DROPPED MEMBERS ACTUAL (including transfers) |
| JULY/AUG/SEPT         | 0             | 0         | 0             | JULY/AUG/SEPT         | 10                        | 4                       | 12                                           |
| OCT/NOV/DEC           | 0             | 0         | 0             | OCT/NOV/DEC           | 10                        | 17                      | 15                                           |
| JAN/FEB/MAR           | 0             | 0         | 0             | JAN/FEB/MAR           | 10                        | 0                       | 0                                            |
| APR/MAY/JUNE          | 0             | 0         | 0             | APR/MAY/JUNE          | 10                        | 0                       | 0                                            |

## GOALS AND ACTUAL NEW CLUBS CUMULATIVE

DEC

GOALS AND ACTUAL MEMBERS CUMULATIVE

|   | DROPPED CLUBS: 0 |    | 8 C<br>NE |
|---|------------------|----|-----------|
|   | DROPPED MEMBERS  |    |           |
|   | DECEASED         | 3  | CLI       |
|   | CLUB CANCELLED   | 0  | ME        |
|   | OTHER            | 24 |           |
| Ĺ | TOTAL            | 27 |           |